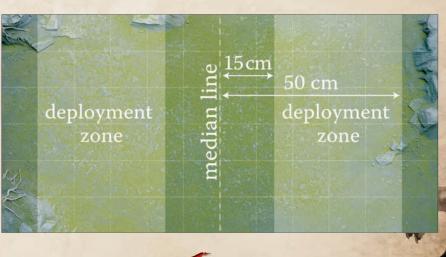

If at any time a player's company is destroyed or if the player disbands the company, that player may create a new company of a starting level.

**Scenarios**: Scenarios (or missions) have been provided with this event kit. The scenario played by two participants is dependant on the difference in AP values between them.

The scenarios included are designed to reinforce the idea that smaller bands of fighters are more easy surrounded, are easy to get into position, may be better are surgical attackers, and can be more vulnerable to direct conflict.

There is no limitation to the difference between two players' assault groups for this league. Renown bonuses will follow the table on page 147. Defeating an assault group with more than 50 Renown than your own level yields the bonuses at the top of the table regardless of how great the difference is. Players may also use contingents containing a fraction of their overall company; however either the Captain or Lieutenant must accompany each contingent.