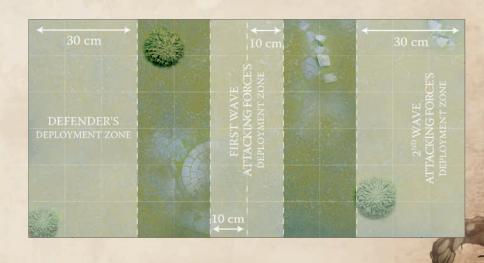

## THE DUKE'S COLISEUM MEGA BATTLE:

This battle is a grand finale for everyone to fight in – no matter the size of their company. The Duke of Cadwallon has invited the mercenary captains of Aarklash and their Dogs of War to take part in one of the greatest battles of all time.

We recommend using 4' x 8' tables. Put approximately four-to-six players at each table. Space players out in a roughly even manner around the perimeter of the table(s).

There are no teams; this is an everyone-for-one's-self battle. Friendly agreements may be made during battle and can be broken whenever the opportune moment presents itself.

It's suggested that this battlefield be setup the night before the event and start half an hour after the store's doors are unlocked in the morning. This event will take most of the day.

Each table plays until a time decided on by the event organizer. At which time the player with the most AP left on each table (table champion) moves his remaining forces to a table with the other table champions.