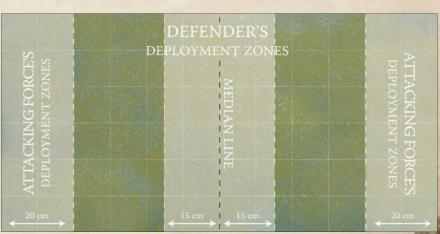

If at any time a player's company is destroyed or if the player disbands the company, that player may create a new company of a starting level.

**Scenarios**: Scenarios (or missions) have been provided with this event kit. The scenario played by two participants is dependant on the difference in AP values between them.

The scenarios included are designed to reinforce the idea that smaller bands of fighters are more easy surrounded, are easy to get into position, may be better are surgical attackers, and can be more vulnerable to direct conflict.

There is no limitation to the difference between two players' assault groups for this league. Renown bonuses will follow the table on page 147. Defeating an assault group with more than 50 Renown than your own level yields the bonuses at the top of the table regardless of how great the difference is. Players may also use contingents containing a fraction of their overall company; however either the Captain or Lieutenant must accompany each contingent.