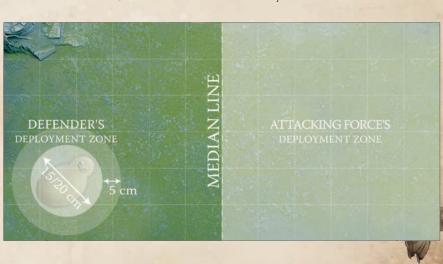

If at any time a player's company is destroyed or if the player disbands the company, that player may create a new company of a starting level.

**Scenarios**: Scenarios (or missions) have been provided with this event kit. The scenario played by two participants is dependant on the difference in AP values between them.

The scenarios included are designed to reinforce the idea that smaller bands of fighters are more easy surrounded, are easy to get into position, may be better are surgical attackers, and can be more vulnerable to direct conflict.

There is no limitation to the difference between two players' assault groups for this league. Renown bonuses will follow the table on page 147. Defeating an assault group with more than 50 Renown than your own level yields the bonuses at the top of the table regardless of how great the difference is. Players may also use contingents containing a fraction of their overall company; however either the Captain or Lieutenant must accompany each contingent.