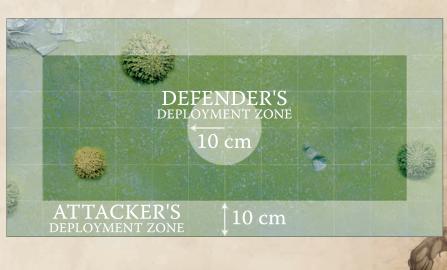

We recommend using 4' x 8' tables. Put approximately four-to-six players at each table. Space players out in a roughly even manner around the perimeter of the table(s).

There are no teams; this is an everyone-for-one's-self battle. Friendly agreements may be made during battle and can be broken whenever the opportune moment presents itself.