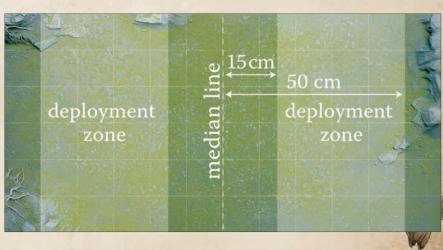

If at any time a player's company is destroyed or if the player disbands the company, that player may create a new company of a starting level.

**Scenarios**: Scenarios (or missions) have been provided with this event kit. The scenario played by two participants is dependant on the difference in AP values between them.

The scenarios included are designed to reinforce the idea that smaller bands of fighters are more easy surrounded, are easy to get into position, may be better are surgical attackers, and can be more vulnerable to direct conflict.

There is no limitation to the difference between two players' assault groups for this league. Renown bonuses will follow the table on page 147. Defeating an assault group with more than 50 Renown than your own level yields the bonuses at the top of the table regardless of how great the difference is. Players may also use contingents containing a fraction of their overall company; however either the Captain or Lieutenant must accompany each contingent.